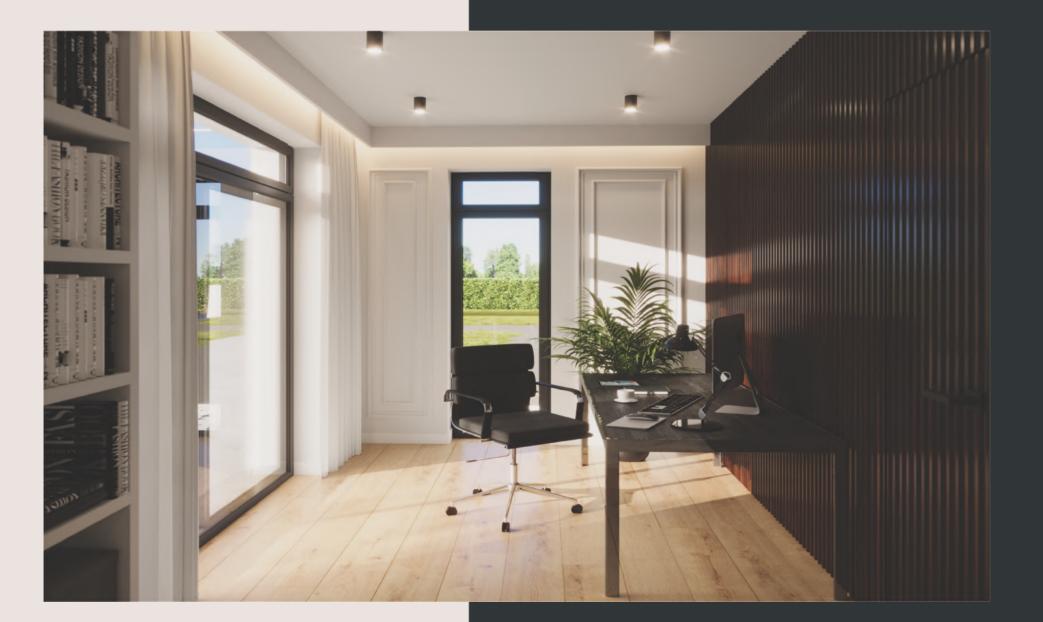

# Ground floor Office room

### Equipment

- Desk
- Office chair
- Rack
- Decorative elements
- Curtains
- Sheers
- · Wooden floor

- Interior doors 1 pc.
- Ceiling lighting
- Desk lamp
- Electric sockets
- Electric switches
- Air conditioner with heating function