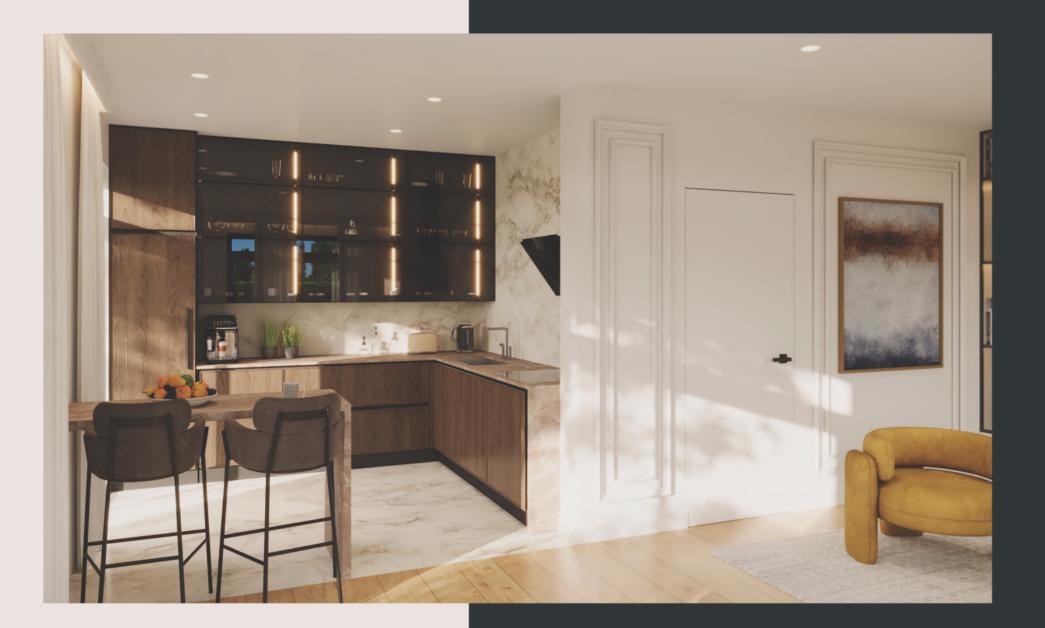

## Ground floor Living room with kitchen

#### Equipment

· Kitchen furniture

Quartz countertops

· Quartz slabs floor

Oven MIELE

• Microwave oven MIELE

• Induction hob MIELE

• Refrigerator SAMSUNG

Kettle

Coffee machine

• Sink

Sink fittings

Kitchen hood

Glasses

Mugs

Glasses

Cutlery

Small plates

Large plates

• Bowls

Pendant lamp

Drapes

Bookcase

Air conditioner with heating function • HS patio doors 2 pcs.

· Cooking utensils

• Pots

Frying pans

• Mini bar

Lighting

Electric sockets

Electric switches

• Furniture development - bar

High stools 2 pcs.

· Interior doors

Wooden floor

Table

· Chairs 4 pcs.

 Opened sofa Armchair

· Rug

Coffee table