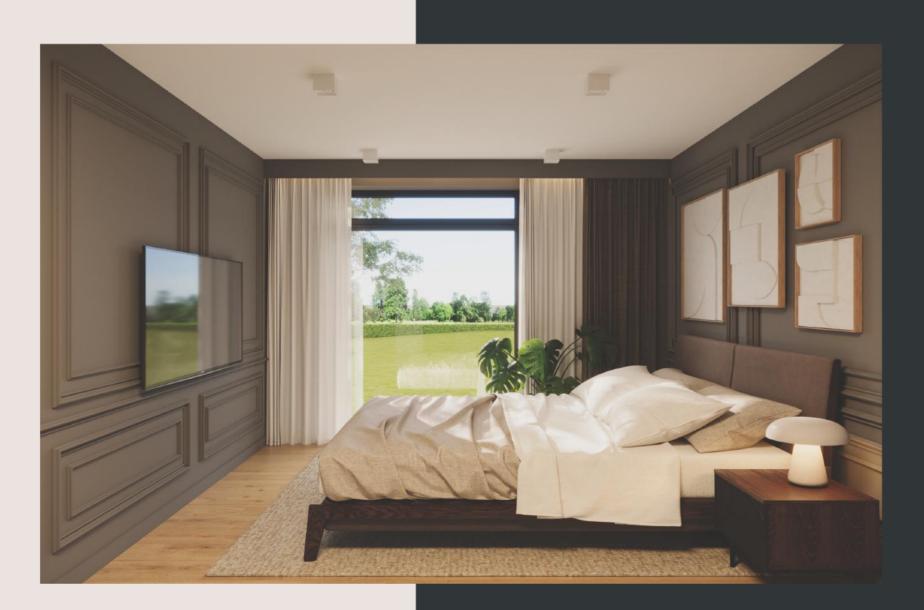

### Floor Bedroom 01

#### Equipment

- Bed with headboard 200x220
- Linen
- Pillows
- Smart TV 50" Samsung
- Bedside table 2 pcs.
- · Night lamp 2 pcs.
- · Ceiling lighting
- Illumination lamp
- Armchair
- Wardrobe
- · Decorative elements

- Sheers
- Curtains
- · Wooden floor
- Rug
- Interior doors 1 pc.
- HS patio doors 1 pc.
- Mirror
- · Electric sockets
- Light switches
- Air conditioner with heating function

+385 217 737 98

+385 217 737 99