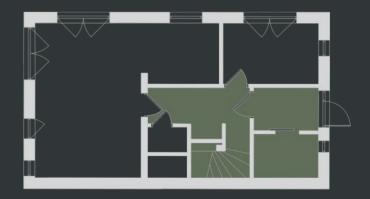

## Ground floor Living room with kitchen

#### Equipment

· Kitchen furniture

Quartz countertops

· Quartz slabs floor

Oven MIELE

• Microwave oven MIELE

• Induction hob MIELE

• Refrigerator SAMSUNG

Kettle

Coffee machine

• Sink

Sink fittings

Kitchen hood

Glasses

Mugs

Glasses

Cutlery

Small plates

Large plates

• Bowls

Pendant lamp

Drapes

Bookcase

Air conditioner with heating function • HS patio doors 2 pcs.

· Cooking utensils

• Pots

Frying pans

• Mini bar

Lighting

Electric sockets

Electric switches

• Furniture development - bar

High stools 2 pcs.

· Interior doors

Wooden floor

Table

· Chairs 4 pcs.

 Opened sofa Armchair

· Rug

Coffee table

TV stand

Smart TV 50" Samsung

Floor lamp

Decorative elements

Curtains

+385 217 737 98 +385 217 737 99

LUXURY RESORT & SPA

\* \* \* \* \* \*