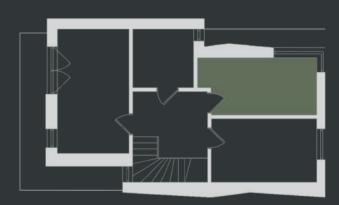

# Ground floor Office room

### Equipment

- Desk
- Office chair
- Rack
- Decorative elements
- Curtains
- Sheers
- · Wooden floor

- Interior doors 1 pc.
- Ceiling lighting
- Desk lamp
- Electric sockets
- Electric switches
- Air conditioner with heating function

### Floor Bathroom

### Equipment

- Bath
- Bathroom fittings
- · Washbasin cabinet
- Washbasin
- Washbasin fittings
- Bidet
- Toilet
- Lighting
- Mirrors 2 pcs. • Door 1 pc.

- Towels
- Bathrobes 2 pcs.
- Toiletries
- Hair dryer
- Care cosmetics
- Wastebasket
- Quartz sinters on the walls and floor
- Decorative elements
- Air conditioner with heating function

### Ground floor Utility room

#### Equipment

- Mirror
- · Ironing board with iron
- Air conditioner with heating function Electric switches
- Toolbox
- Laundry bag

- · Electric sockets
- · Ceiling lighting

- Built in furniture
- Wooden floor
- · Interior doors 1 pc.