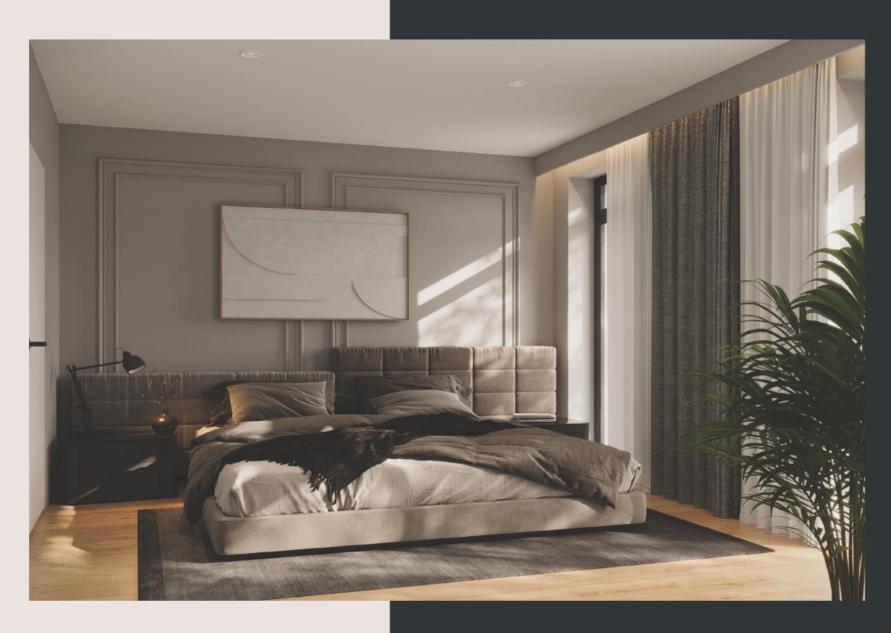

### Floor Bedroom 01

#### Equipment

- Bed with headboard 200x220
- Linen
- Pillows
- Smart TV 50" Samsung
- Bedside table 2 pcs.
- · Night lamp 2 pcs.
- · Ceiling lighting
- Illumination lamp
- Armchair
- Wardrobe
- · Decorative elements

- Sheers
- Curtains
- · Wooden floor
- Rug
- Interior doors 1 pc.
- HS patio doors 1 pc.
- Mirror
- · Electric sockets
- Light switches
- Air conditioner with heating function

+385 217 737 98

+385 217 737 99