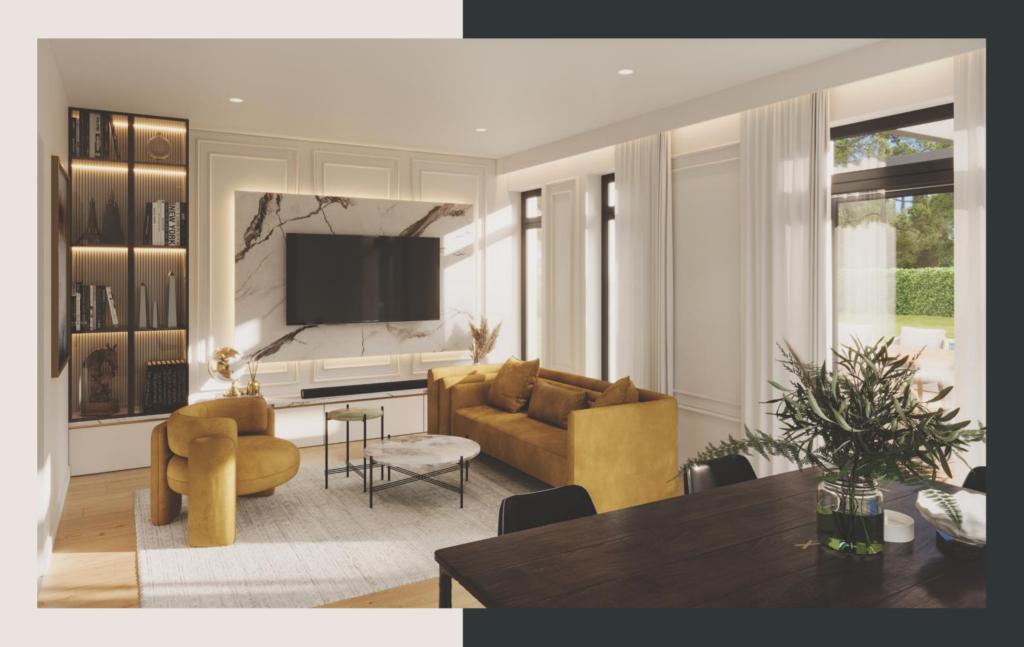

## Ground floor Living room with kitchen

#### Equipment

· Kitchen furniture

Quartz countertops

· Quartz slabs floor

Oven MIELE

• Microwave oven MIELE

• Induction hob MIELE

• Refrigerator SAMSUNG

High stools 2 pcs.

· Interior doors

Wooden floor

Table

· Chairs 4 pcs.

 Opened sofa Armchair

· Rug

Coffee table

TV stand

Smart TV 50" Samsung

Floor lamp

Decorative elements

Curtains

+385 217 737 98 +385 217 737 99

LUXURY RESORT & SPA

\* \* \* \* \* \*