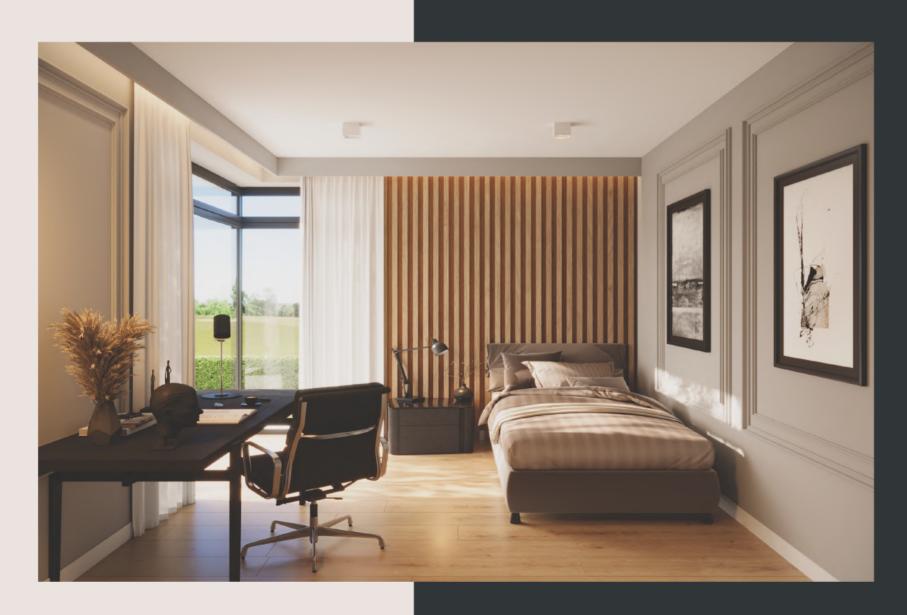

### Floor Bedroom 03

#### Equipment

- Bed with headboard 90x200
- Linen
- Pillows
- Bedside table 1 pc.
- · Night lamp 1 pc.
- · Ceiling lighting
- Smart TV 32" Samsung
- Desk
- Illumination lamp
- Armchair
- Wardrobe

- Decorative elements
- Sheers
- Curtains
- · Wooden floor
- · Rug
- Door 1 pc.
- Mirror
- Electric sockets
- Light switches
- Air conditioner with heating function

+385 217 737 98 +385 217 737 99