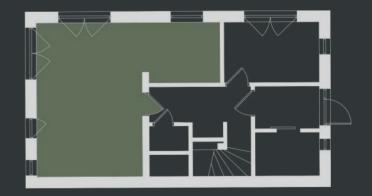

## Ground floor Living room with kitchen

#### Equipment

· Kitchen furniture

Quartz countertops

· Quartz slabs floor

Oven MIELE

• Microwave oven MIELE

• Induction hob MIELE

• Refrigerator SAMSUNG

Kettle

Coffee machine

• Sink

Sink fittings

Kitchen hood

Glasses

Mugs

Glasses

Cutlery

Small plates

Large plates

• Bowls

Pendant lamp

Drapes

Bookcase

Air conditioner with heating function • HS patio doors 2 pcs.

· Cooking utensils

• Pots

Frying pans

• Mini bar

Lighting

Electric sockets

Electric switches

• Furniture development - bar

High stools 2 pcs.

· Interior doors

Wooden floor

Table

· Chairs 4 pcs.

 Opened sofa Armchair

· Rug

Coffee table

TV stand

Smart TV 50" Samsung

Floor lamp

Decorative elements

Curtains

+385 217 737 98 +385 217 737 99

LUXURY RESORT & SPA

\* \* \* \* \* \*