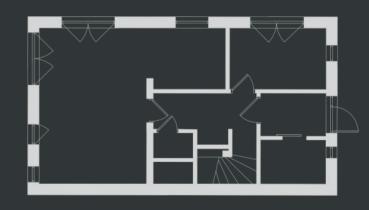

## Ground floor Living room with kitchen

#### Equipment

· Kitchen furniture

Quartz countertops

· Quartz slabs floor

Oven MIELE

• Microwave oven MIELE

• Induction hob MIELE

• Refrigerator SAMSUNG

### Floor Bedroom 01

### Floor Bedroom 02

### Floor Bedroom 03