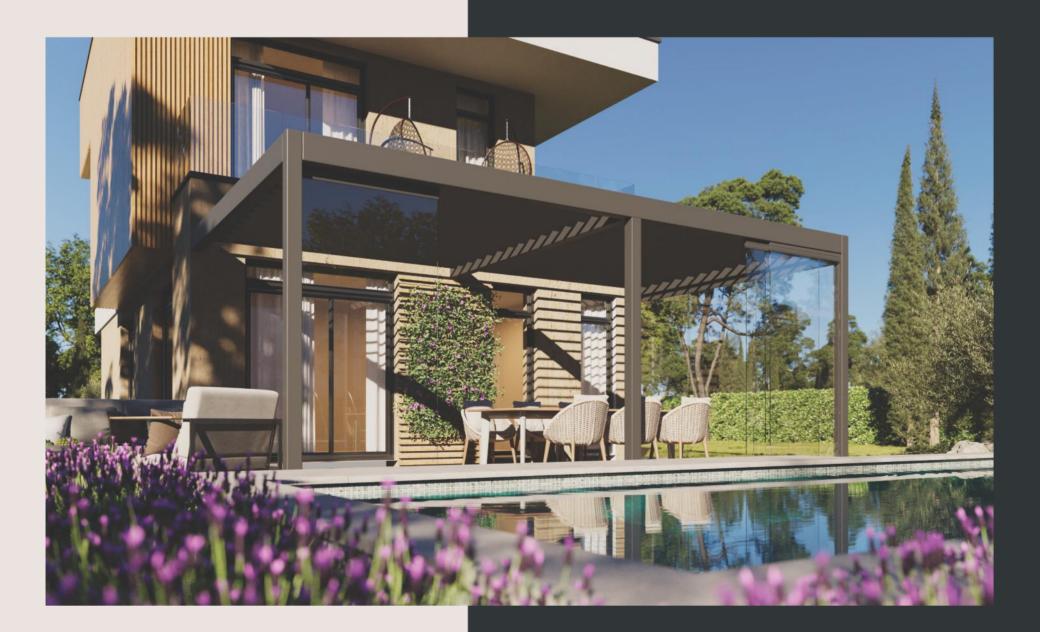

# Ground floor

#### Equipment

- HS aluminum patio doors
- · Aluminum pergola with sliding glass panels
- heated by heat radiators
- Potted plants
- Table
- · Chairs 6 pcs.

- Lounge chair 2 pcs.
- Lounge sofa 1 pc.
- A coffee table
- Decorative elements

+385 217 737 98 +385 217 737 99

LUXURY RESORT & SPA

\* \* \* \* \* \*

UMAG • UMAGO