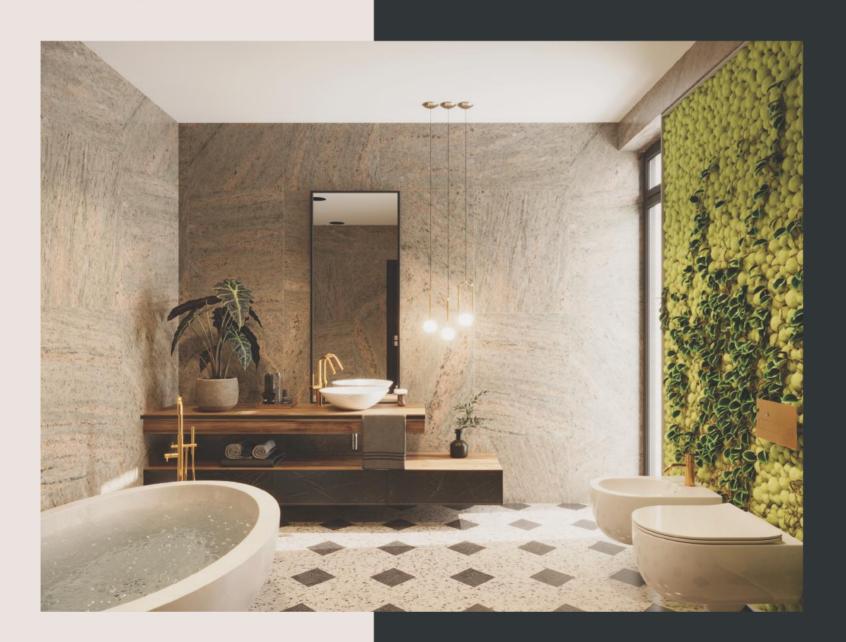

### Floor Bathroom

### Equipment

- Bath
- Bathroom fittings
- · Washbasin cabinet
- Washbasin
- Washbasin fittings
- Bidet
- Toilet
- Lighting
- Mirrors 2 pcs. • Door 1 pc.

- Towels
- Bathrobes 2 pcs.
- Toiletries
- Hair dryer
- Care cosmetics
- Wastebasket
- Quartz sinters on the walls and floor
- Decorative elements
- Air conditioner with heating function